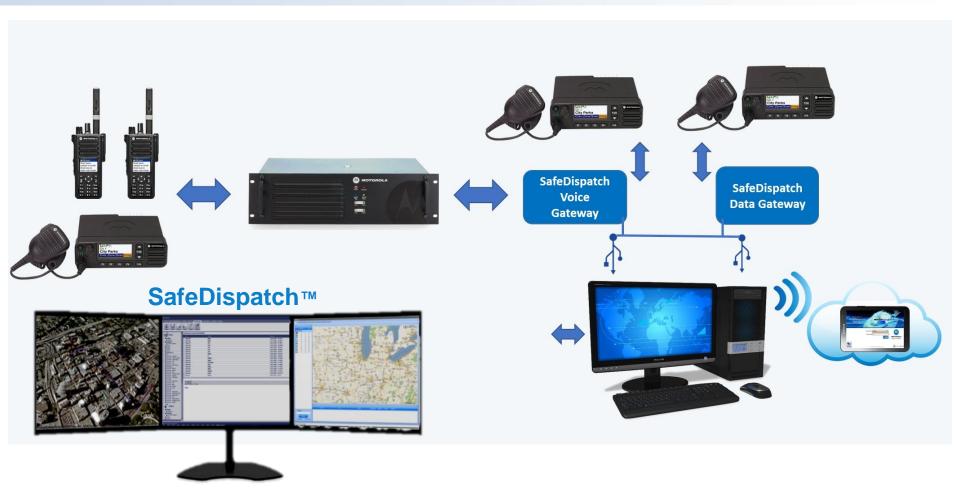

# Welcome to SafeDispatch

# SafeDispatch Configuration

#### Worldwide monitoring solutions for vehicles, personnel and assets

**SafeDispatch™** (Client-Hosted)

#### **Key Suites:**

E-Mail

**Text Messaging** 

**Telemetry/Alarms** 

**Reports** 