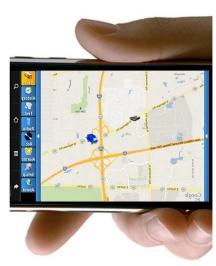

#### GPS TRACKING

Follow workers, vehicles and business assets in real-time to ensure maximum safety and productivity. View routes, set up Geo-Fencing and log radio movements using a configurable set of rules

#### **GPS** suite features include:

- Real-time subscriber location tracking
- Google, Open Street, ESRI and custom maps supported
- Unit location logging
- Breadcrumb trail historical playback of each unit (view multiple units at once)
- Geo-fencing and landmarks
- Alarm notifications per Geo-fence settings
- Automatic location reporting
- Location reporting per event
- Exportable reports

## SafeDispatch Live GPS Tab