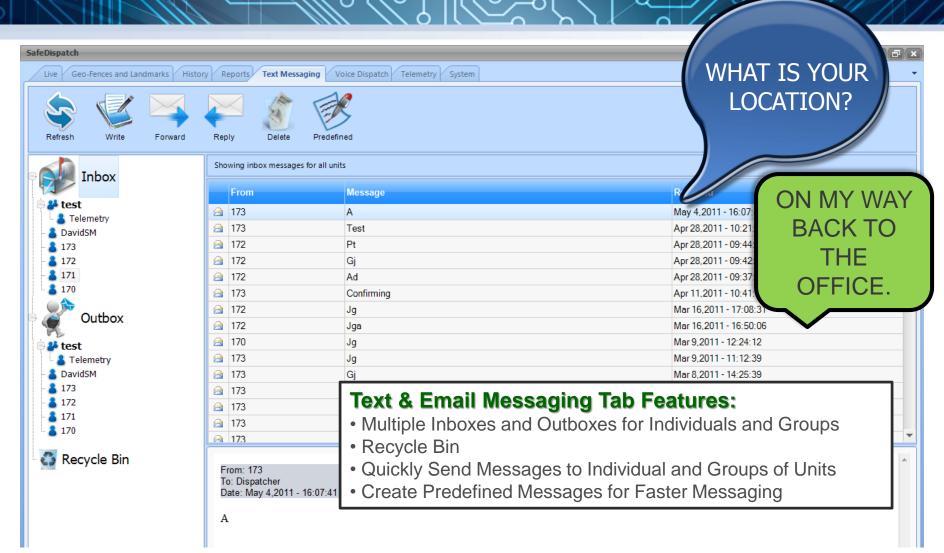

### Text – Email Suite Features

#### **Text & Email Suite Features Include:**

- Data transmission
- Text message exchange
  - Deferred message scheduling
- Email gateway
- Telemetry alarm messages
- Event recording
  - Event alarms
  - Geofence alarms
  - Telemetry alarms
- E-mailable Voice Recordings downloadable formats

## SafeDispatch Text Tab