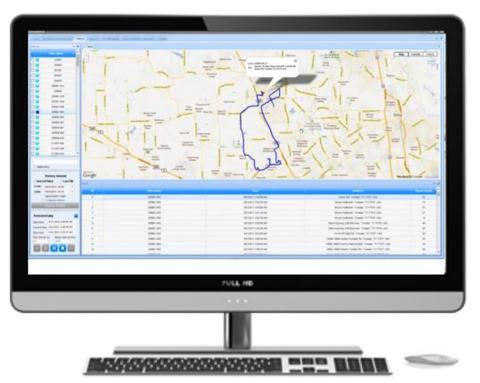

#### GPS TRACKING

Follow workers, vehicles and business assets in real-time to ensure maximum safety and productivity. View routes, set up Geo-Fencing and log radio movements using a configurable set of rules

#### **GPS** suite features include:

- Real-time subscriber location tracking
- Google, Open Street, ESRI and custom maps supported
- Unit location logging
- Breadcrumb trail historical playback of each unit (view multiple units at once)
- Geo-fencing and landmarks
- Alarm notifications per Geo-fence settings
- Automatic location reporting
- Location reporting per event
- Exportable reports

## SafeDispatch Live GPS Tab