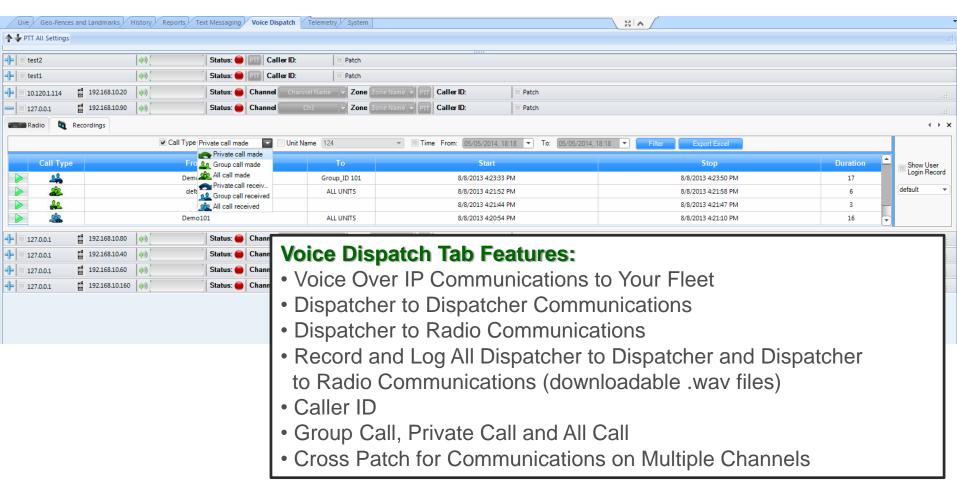

## Voice Dispatch Features

#### **Voice Dispatch features include:**

- Two-way private, group and all calls to and from dispatcher
- Caller identification
- Emergency alarms
- Subscriber remote voice monitoring
- Conference calls from dispatcher
- Intercom voice calls between dispatchers
- Call recording in downloadable formats
- Lone Worker
- Radio check
- Call alert
- Radio kill

## SafeDispatch Voice Tab