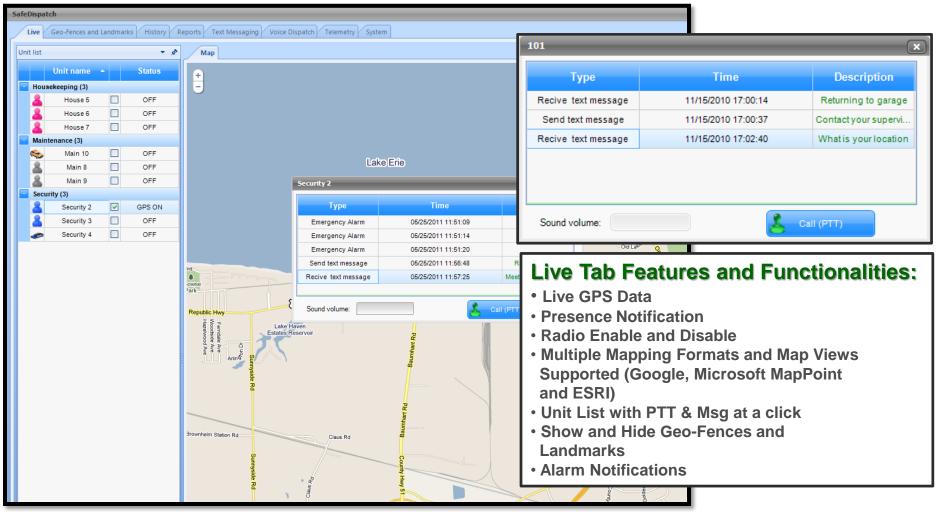

#### **GPS Suite Features**

#### **GPS** suite features include:

- Real-time subscriber location tracking
- Google, Open Street, ESRI and custom maps supported
- Unit location logging
- Breadcrumb trail historical playback of each unit (view multiple units at once)
- Geo-fencing and landmarks
- Alarm notifications per Geo-fence settings
- Automatic location reporting
- Location reporting per event
- Exportable reports

## SafeDispatch Live GPS Tab