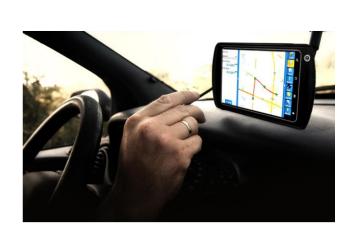

#### GPS TRACKING

Follow workers, vehicles and business assets in real-time to ensure maximum safety and productivity. View routes, set up Geo-Fencing and log radio movements using a configurable set of rules

#### **GPS** suite features include:

- Real-time subscriber location tracking
- Google, Open Street, ESRI and custom maps supported
- Unit location logging
- Breadcrumb trail historical playback of each unit (view multiple units at once)
- Geo-fencing and landmarks
- Alarm notifications per Geo-fence settings
- Automatic location reporting
- Location reporting per event
- Exportable reports

## SafeDispatch Live GPS Tab