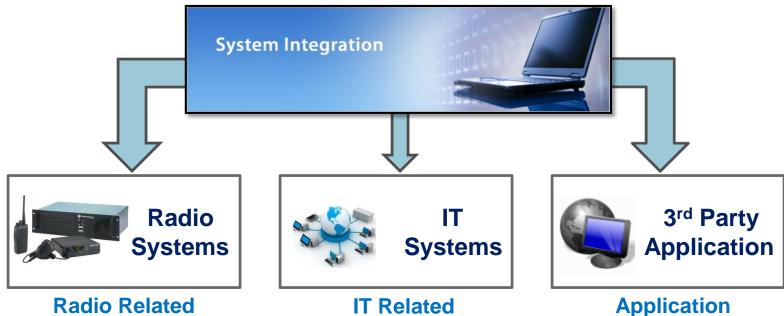

## System Integration Services

#### **System Integration Services**

## Radio Related Services

Radio, Repeater & Controller Configuration

- Remote Programming & Code Plug Optimization
- System Design

#### IT Related Support

Networking -Local Area Networks, Internet & VPN

- Configuration & Optimization of PCs
- Firewalls Antivirus

## **Application Integration**

Any Application By All Providers

- Analysis & Integration
  With Radio Systems
- Product Support