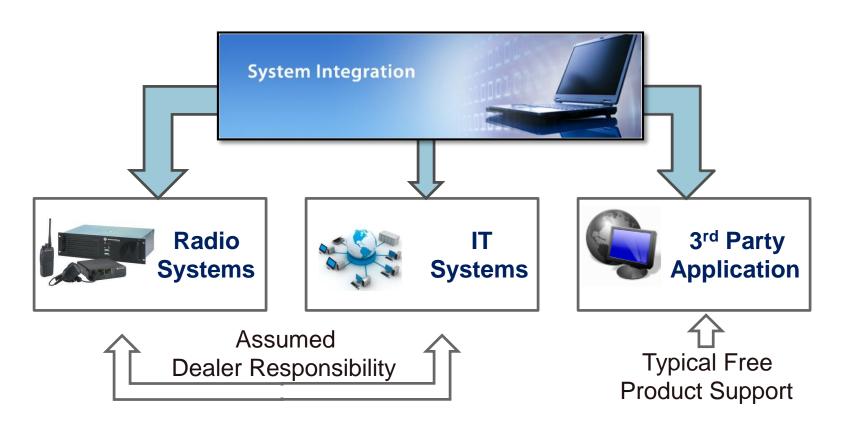

## System Integration Services

## Radio Related Services

Radio, Repeater & Controller Configuration

- Remote Programming & Code Plug Optimization
- System Design

#### IT Related Support

Networking -Local Area Networks, Internet & VPN

- Configuration & Optimization of PCs
- Firewalls Antivirus

## **Application Integration**

Any Application By All Providers

- Analysis & Integration
  With Radio Systems
- Product Support